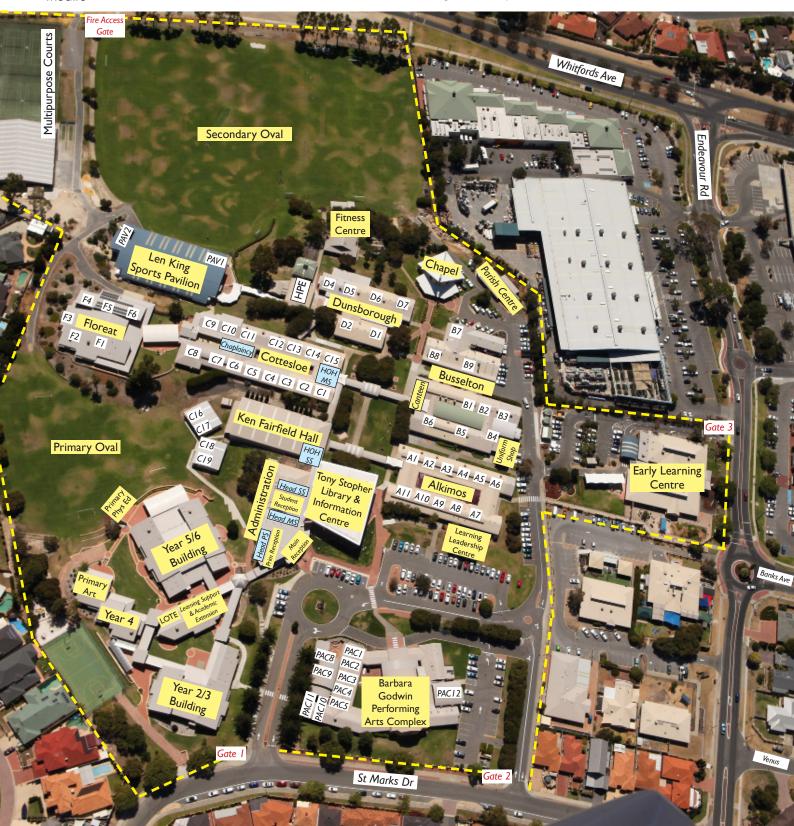

# St Mark's Anglican Community School

#### Administration

- Principal
- Assistant Principal (Academic)
- Heads of School
- Reception
- School Psychologist
- School NurseAdministration & Accounts

# Alkimos

- Business Studies
- Languages
- Mathematics

# Barbara Godwin Performing Arts

- Complex
- DramaMusic
- Theatre

## Busselton

- CanteenDesign & Technology
- Dining Hall
- Home Economics
- Media Studies
- Uniform Shop
- Visual Arts
- Chapel

# Cottesloe

- Corresioe
- ChaplaincyEnglish
- Heads of House (Middle School)
- Humanities

# Dunsborough

### Science

#### Early Learning Centre

Kindergarten, Year 1 & Year
 2

## HPE/Len King Sports Pavilion

- Fitness Centre
- Health, Physical and Outdoor Education

## Floreat

Middle School/ Year 7

#### Ken Fairfield Hall

- Assistant Principal (Pastoral)
- Education Support
- Heads of House (Senior School)

## Learning Leadership Centre

# Parish Centre

Whitfords Anglican Church

#### **Primary Buildings**

Year 2 to Year 6 (as per map)

#### Tony Stopher Library & Information Centre

- Careers
- Information Technology & Support
- Glassrooms
- Meeting Rooms North/SouthPrimary Library
- Phimary Libra
  Socondany Li
- Secondary Library
  School Archives