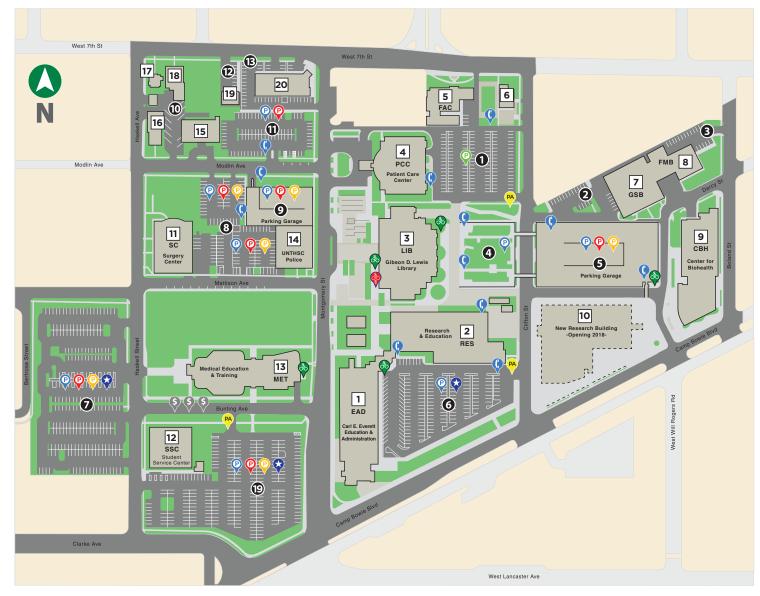

IN CASE OF EMERGENCY CALL HSC POLICE: 817.735-2600

| *NO UNT HEALTH SCIENCE CENTER PERMIT PARKING IN THE FOLLOWING LOTS: |                                                                    |  |  |  |
|---------------------------------------------------------------------|--------------------------------------------------------------------|--|--|--|
| Lot 1                                                               | Patient Care Center Only.                                          |  |  |  |
| Lot 3                                                               | UNTHSC Facilities Vehicles Only.                                   |  |  |  |
| Lot 7                                                               | Piola's Restaurant Customer Parking In Designated Spaces Only.     |  |  |  |
| Lot 10                                                              | Center For Sleep Medicine And Ellis Child Development Center Only. |  |  |  |
| Lot 12                                                              | St. Emilion Only.                                                  |  |  |  |
| Lot 13                                                              | Professional Offices And St. Emilion Only.                         |  |  |  |

| PAF      | PARKING KEY              |         |                           |  |  |
|----------|--------------------------|---------|---------------------------|--|--|
| <b></b>  | Visitor Spaces Available | PA      | Parking Attendant Booth   |  |  |
|          | Reserved                 |         | Emergency Phone Location  |  |  |
| P        | Employee                 | \$      | Parking Meters            |  |  |
| <b>P</b> | Student                  | <b></b> | Bicycle Racks             |  |  |
| P        | Patient                  |         | Bike Share Rental Station |  |  |

## **B** BUILDINGS

- 1. Carl E. Everett Education & Administration 3500 Camp Bowie Blvd
- 2. Research & Education 1055 Montgomery St
- 3. Gibson D. Lewis Llbrary 955 Montgomery St
- 4. Patient Care Center 855 Montgomery St
- 5. Founder's Activity Center 3515 W. 7th St
- 6. Geriatric Annex 3501 W. 7th St
- 7. General Services 3420 Darcy St
- 8. Facilities Management 3416 Darcy St
- 9. Center for BioHealth 3400 Camp Bowie Blvd
- 10. New Research Building - Opening 2018 -3430 Camp Bowie Blvd
- 11. Surgical Center 975 Haskell St
- 12. Student Service Center 1051 Haskell Ave
- 13. Medical Education & Training 1000 Montgomery St
- 14. UNTHSC Police 3600 Mattison Ave
- 15. Child Development Center 3620 Modlin Ave
- 16. Internal Medicine/Center for Sleep Medicine 3632 Modlin Ave
- 17. Healthy Start 3633 W. 7th St
- 18. Storage/Ground Shop 3629 W. 7th St
- 19. **St. Emilion French Restaurant** 3617 W. 7th St
- 20. Professional Offices 3605 and 3609 W. 7th Street.