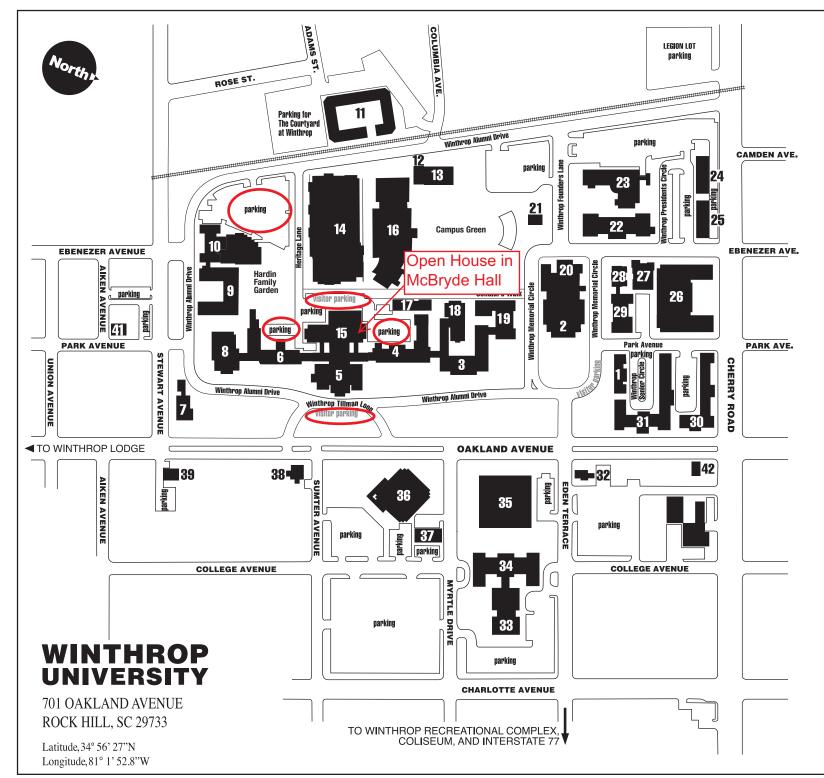

## **Key to Buildings**

1 Joynes Hall and the Inn at Winthrop 2 Byrnes Auditorium 3 Bancroft Hall 4 Margaret Nance Hall 5 Tillman Hall 6 McLaurin Hall 7 President's House 8 Rutledge Building 9 Roddev Hall 10 Johnson Hall 11 Courtyard at Winthrop 12 Facilities Management Office 13 Central Energy Plant 14 Lois Rhame West Health, Physical Education and Wellness Center 15 McBryde Hall 16 DiGiorgio Campus Center 17 Crawford Building 18 Glenda Pittman and Charles Jerry **Owens Hall** 19 Kinard Hall 20 Conservatory of Music 21 Little Chapel 22 Sims Science Building 23 Dalton Hall 24 Wofford Hall 25 Richardson Hall 26 Thomson Hall 27 Vivian Moore Carroll Hall 28 Macfeat House 29 Thurmond Building 30 Lee Wicker Hall 31 Phelps Hall 32 Stewart House 33 Student Activity Center 34 Withers/W.T.S. Building 35 Ida Jane Dacus Library 36 Dinkins Hall 37 Good Building 38 Sykes House **39** Sellers House 40 Operations Center 41 Canterbury House 42 Workman Building