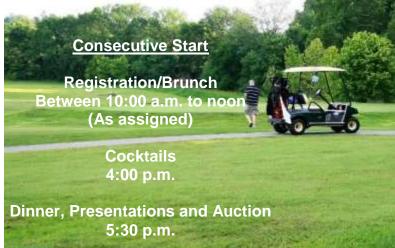

Please join us for registration at your foursome's designated time to enjoy the Tailgate Brunch (included in your registration) and to try your skills in the putting contest.

This is a great opportunity to network with your colleagues and support our programs.