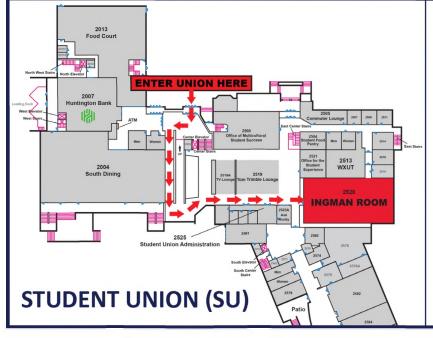

## **DIRECTIONS TO THE INGMAN ROOM**

- Upon entering the STUDENT UNION, follow the ramp leading upwards and turn LEFT (do not go up the second ramp).
- Continue walking straight, past the TV LOUNGE (2519A) and TOM TRIMBLE LOUNGE (2519) on the left side and ASK ROCKY (2525A) on the right side.
- Straight ahead, at the end of the hallway, you will see the doors to enter the INGMAN ROOM (2520).

Signs will also be posted in the Student Union directing you to the INGMAN ROOM (2520).