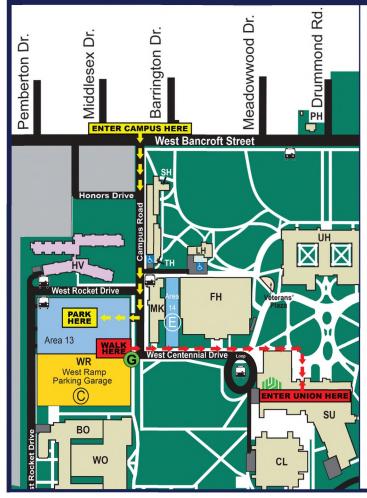

## **DIRECTIONS TO PARKING & THE STUDENT UNION**

- 1. Enter the Main Campus via **WEST BANCROFT STREET** and turn on to **CAMPUS ROAD**.
- Continue straight through the 3-way stop at CAMPUS ROAD and WEST ROCKET DRIVE.
- 3. Just past the stop sign, turn **RIGHT** to park in **PARKING AREA 13**.
- After parking, walk along WEST CENTENNIAL DRIVE (this road intersects with the WEST RAMP PARKING GARAGE (WR) located along the south side of PARKING AREA 13). \*\*
- Continue walking down WEST CENTENNIAL DRIVE.
  You will pass MACKINNON HALL (MK) and MEMORIAL FIELD HOUSE (FH) on the left side.
- 6. The **STUDENT UNION (SU)** will be on your right, just past the loop. Continue past the first entrance at the cafeteria. Enter the Student Union through the entrance located behind the large fountain.

\*\*A UT Online staff member will be at the southeast corner of **PARKING AREA**13 (marked on the map with a green "G") with a golf cart to transport those who may need assistance getting to the Student Union.