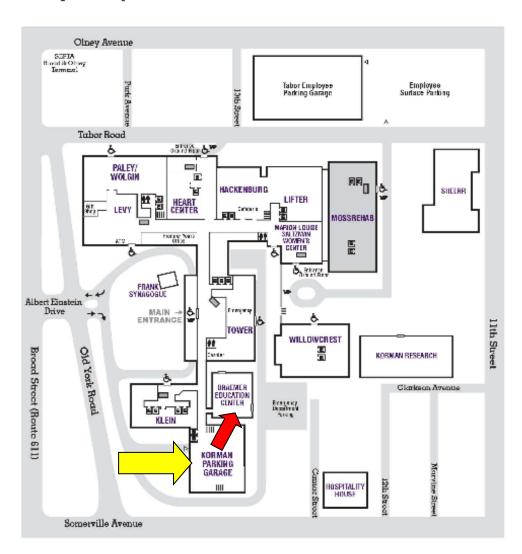

## Parking:

For self-parking in the Korman Parking Garage, turn into the hospital's main entrance at Albert Einstein Drive. Turn right and follow signs to the garage on your left. After parking, exit the parking garage by entering the sliding doors into the main hospital. Immediately upon entering the hospital you will see a hallway to the right, which will take you to the Braemer Education Center (up the stairs to the second floor). There will be signs and staff to assist you.