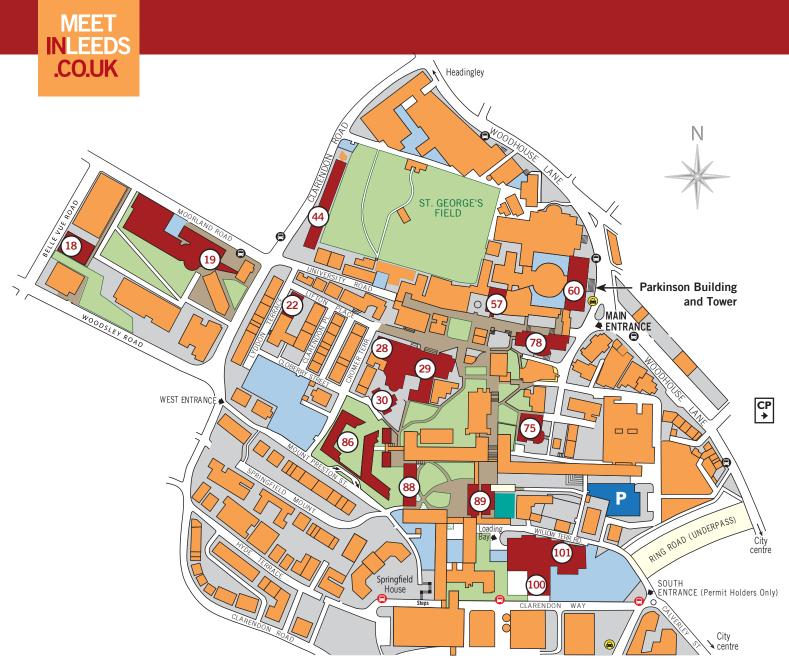

## Campus Map Key

- 18. Western Lecture Theatre
- 19. Leeds University Business School (LUBS)
- 22. Ellerslie Hall
- 28. University House
- 29. Refectory
- 30. Lyddon Hall
- 44. Henry Price Residence
- 57. Great Hall
- 60. Parkinson Building
- 75. School of Music
- 78. Michael Sadler Building
- 86. Charles Morris Hall (Dobree House, Storm Jameson Court, Whetton House)
- 88. Staff Centre
- 89. Roger Stevens Building
- 100. Conference Auditorium
- 101. Sports & Exhibition Centre/The Edge

NB. Building numbers correspond to the University's official maps which can be found on campus

## Car parks

University car park (limited access) Other university car parks Public multi-storey car park

## CP ▶

Θ

Ρ

## Other useful information