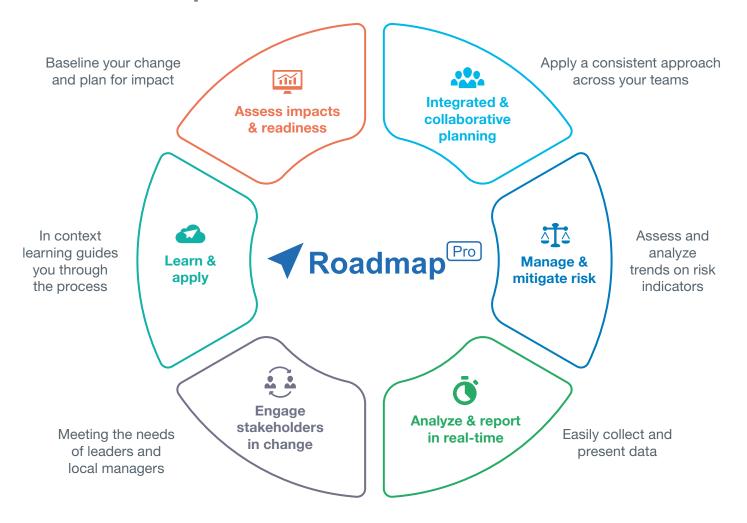

## **How Roadmap Pro works**

### **Key features of Roadmap Pro**

#### Contextual learning

Learning is on-demand and "as you go", apply it at the point of need

#### Powerful & integrated tools

Full suite of 9 fully integrated planning, diagnostic and tracking tools

#### Proven process that integrates

Based on our proven PCI methodology used successfully by over 30,000 users across the globe, it integrates with PMI and Prince 2

#### Collaborate across teams

Enable your teams to work together via shared dashboards

#### Realtime data on projects

With our diagnostic tools and powerful reporting capabilities you can get project change data as you need it