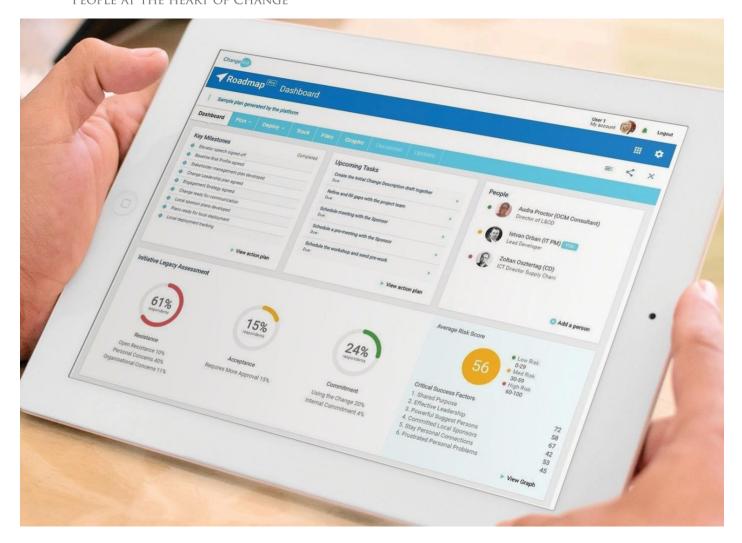

#### Single dashboard

Roadmap Pro allows your team members to manage all of their projects in one place

#### Step-by-step planner

Everything you need to build your change plan, including a visual guide to the entire process

#### Powerful & integrated tools

Full suite of 9 fully integrated planning, diagnostic and tracking tools

#### Realtime data on projects

With our diagnostic tools and powerful reporting capabilities you can get project change data as you need it