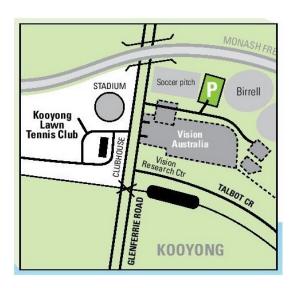

Guest carparking is available across the road from the Kooyong Stadium in the Sir Zelman Cowen Park. The carpark is located on the south side of the undercroft bridge. There is no fee or time restrictions to park in this carpark. Please refer to the map below for assistance.