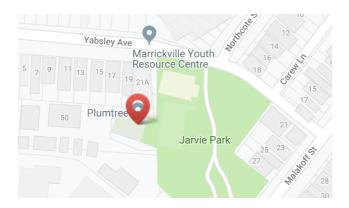

# Getting to Plumtree

Plumtree is located in Jarvie Park, on Yabsley Avenue, Marrickville. We are in the park next to the basketball courts. The grey building with orange panels.