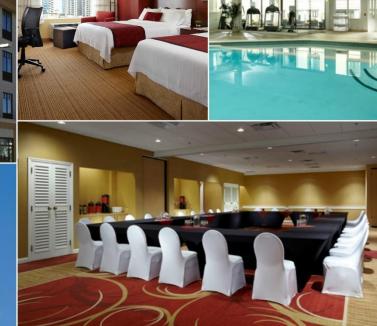

#### **Hotel Features**

- •FREE Wi-Fi Internet
- •The Bistro café & bar
- •The Market® open 24/7
- •Indoor Pool & Fitness Room
- Business Centre
- Outdoor Gathering Spaces

### **Meetings & Events**

Break away from business as usual - in the Byward Market.

The hotel's meeting space features six meeting rooms that cover 5,000 sq. ft. of space, including a 3,400 sq.-ft. ballroom, and accommodate up to 250 people. Let our Sales & Catering Coordinator help you arrange catering and other details for your downtown Ottawa meeting or event.