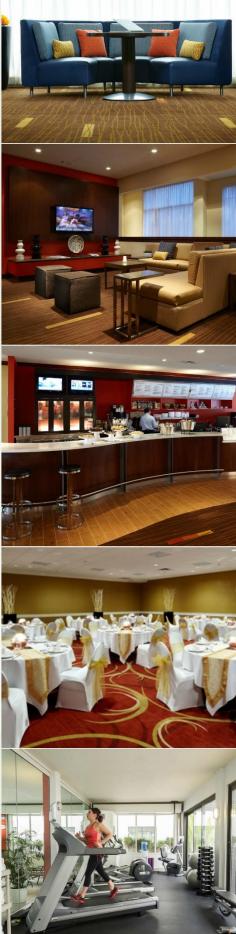

Fresh, comfortable guest rooms. A bistro that serves Starbucks® and doubles as a lounge. Cool meeting pods and a home theatre in the lobby. An interactive GoBoard with the latest local weather, maps and info. A business centre as well as airline boarding pass printing stations, and Free Wireless High Speed Internet.

#### **Hotel Features**

- •FREE Wi-Fi Internet
- •The Bistro café & bar
- •The Market® open 24/7
- •Indoor Pool & Fitness Room
- Business Centre
- Outdoor Gathering Spaces