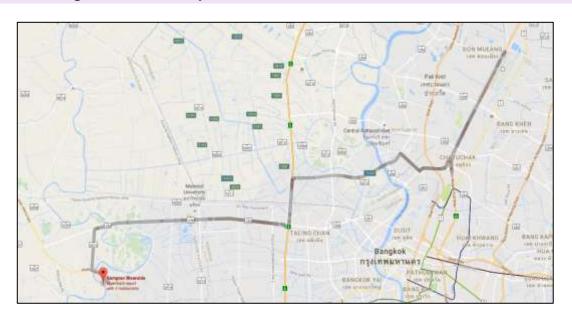

# \*FROM: Don Mueang International Airport

Taxi Stand: Located in front of the Arrival Halls International & Domestic Passenger Terminals

Distance: 60-64 km depending on route

Estimated Travel Time: 1 hr 15 min- 1h 20 min without traffic

Estimated fare based on meter: 700-900 Baht depending on traffic plus 50 Baht airport surcharge

Toll fee: 50 Baht