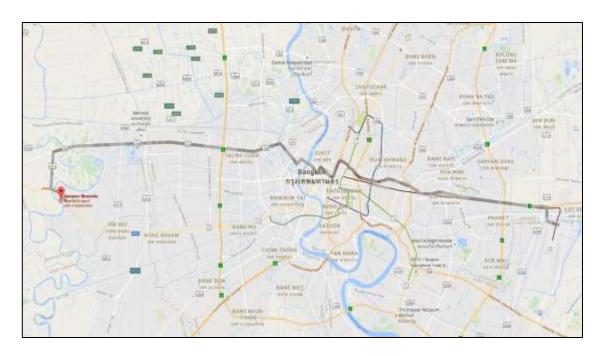

### **GETTING TO THE VENUE**

\*FROM: Suvarnabhumi Airport (Bangkok International Airport)

Taxi Stand: Level 1
Distance to venue: 70 km.

Estimated travel time: 1h 17 min without traffic

Estimated fare based on meter: 700-900 Baht depending on traffic plus 50 Baht airport surcharge

Toll fee: 75 Baht