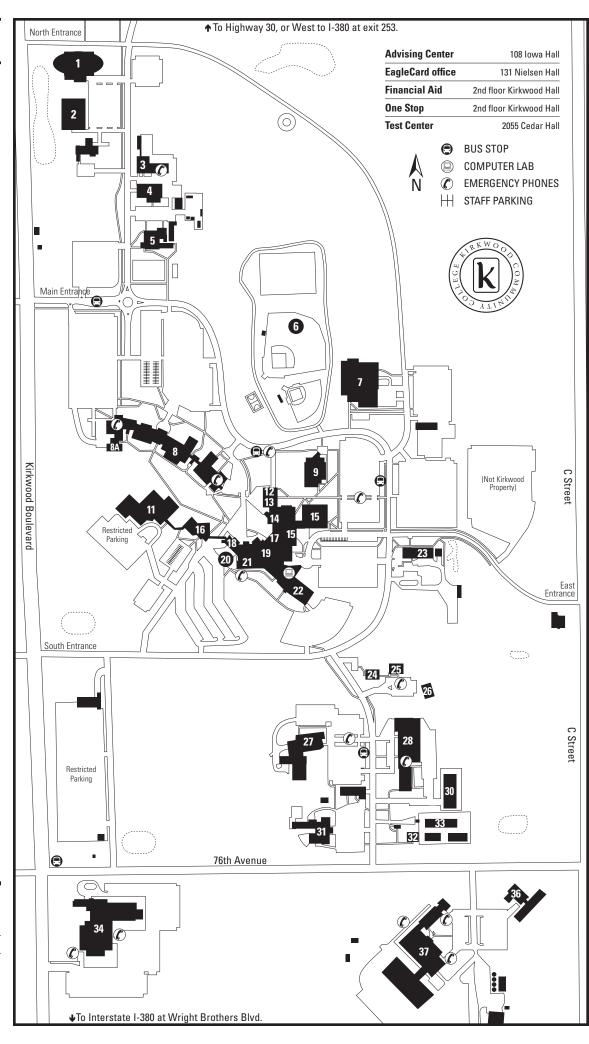

## **KIRKWOOD MAIN CAMPUS LOCATOR MAP**

| Admissions, Iowa Hall                      | 18    |
|--------------------------------------------|-------|
| Animal Health Technology                   | 31    |
| Arts & Theatre Annex                       | 23    |
| Automotive Collision Repair                | 4     |
| Automotive Technology                      | 3     |
| Ballantyne Auditorium, Iowa Hall           | 19    |
| Baseball/Softball Fields                   | 6     |
| Benton Hall                                | 12    |
| Bookstore, Benton Hall                     | 13    |
| Building 32, 32A & 32B                     | 25    |
| Campus Health                              | 18    |
| Campus Security                            | 5     |
| Cedar Hall                                 | 15    |
| Cedar Rapids Animal Control                | 30    |
| Continuing Education                       | 2     |
| Diamond V                                  | 31    |
| EagleTech, Benton Hall                     | 12    |
| Facilities and Security                    | 5     |
| Heritage Agency on Aging East              | 26    |
| Heritage Agency on Aging West              | 24    |
| Horticulture/Floral Careers                | 27    |
| Iowa Equestrian Center                     | 37    |
| Iowa Hall                                  | 17-21 |
| Johnson Hall                               | 9     |
| Jones Hall                                 | 7     |
| Katz Family Healthcare Sim. Center         | 8A    |
| Kirkwood Center for Lifelong Learnin       | ng 2  |
| Kirkwood Hall                              | 16    |
| Library                                    | 14    |
| Linn County Emergency<br>Management Agency | 5     |
| Linn Hall                                  | 8     |
| Mail Services, Iowa Hall                   | 20    |
| Mansfield Center                           | 21    |
| Mansfield Swine Education Center           | 33    |
| Michael J Gould Recreation Center          | 1     |
| Nielsen Hall                               | 22    |
| Raptor Center                              | 32    |
| The Hotel at Kirkwood Center               | 34    |
| Tippie Beef Education Center               | 36    |
| Transamerica                               | 11    |
| Washington Hall                            | 28    |
| ·                                          |       |