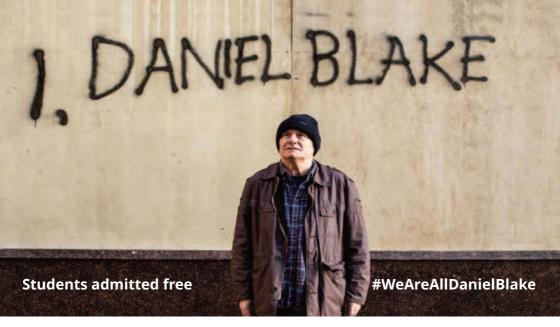

# **'I, Daniel Blake' comes to Bedford**

Described as 'one of the most powerful and moving films in recent memory', we are proud to welcome Ken Loach's 'I, Daniel Blake' film screening and discussion to Bedford.

### **Thursday 19 January 2017** 18:30 – 22:00

Trinity Arts & Leisure, Bromham Road, Bedford MK40 2QD

Admission by donation: please book your tickets, adding your donation, from: www.DanielBlakeBedford.Eventbrite.co.uk Student and unwaged tickets can be booked for free.

"Half a century on from 'Cathy Come Home' and ten years after 'The Wind That Shakes the Barley', Ken Loach has made what is arguably his finest film since that Palme D'or-winner." S&S