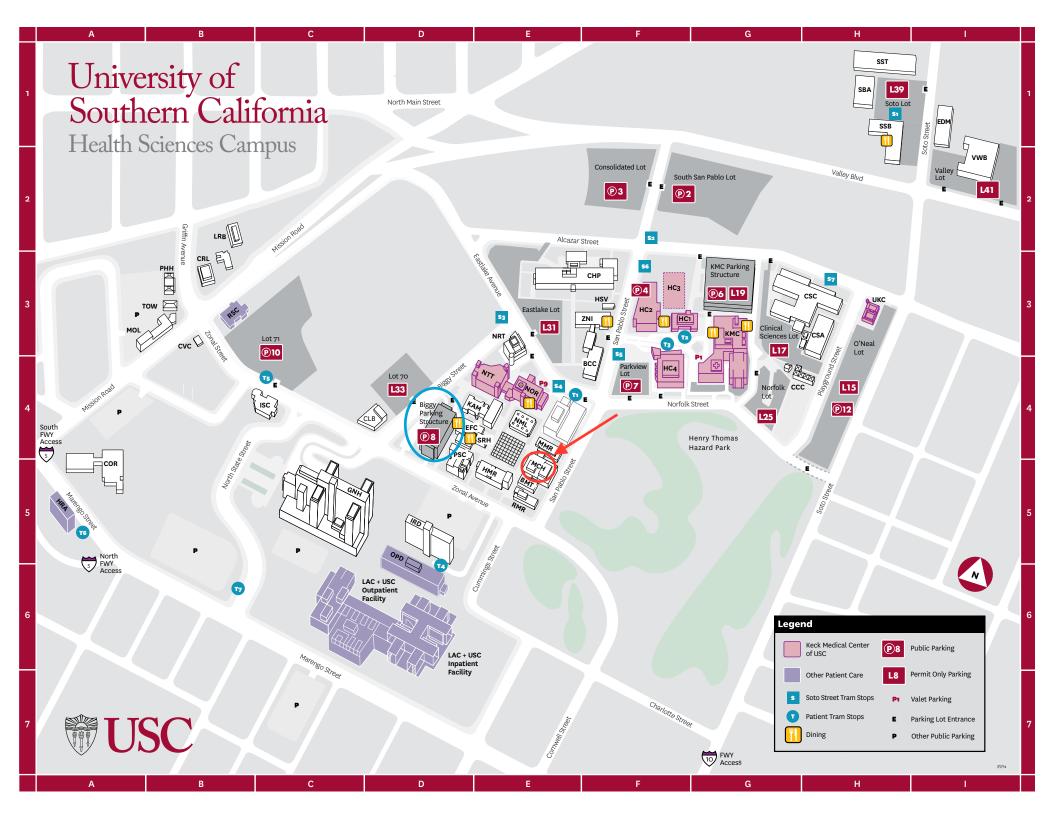

## **Health Sciences Campus**

| всс | Eli and Edythe Broad CIRM Center for<br>Regenerative Medicine and Stem Cell<br>Research at USC | F4 |
|-----|------------------------------------------------------------------------------------------------|----|
| вмт | Bishop Medical Teaching and<br>Research                                                        | E5 |
| ccc | Child Care Center                                                                              | G4 |
| CHP | Center for the Health Professions                                                              | F3 |
| CLB | Clinical Administration Bldg.                                                                  | D4 |
| CSA | Clinical Sciences Annex                                                                        | Нз