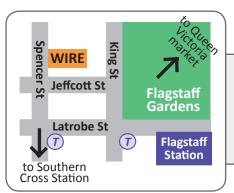

#### **INTERESTED?**

Call Anna 9348 9416 (ext 804)

Email amica@wire.org.au | Visit www.wire.org.au/amica

**GETTING HERE IS EASY:** 5-minute walk through the park from Flagstaff Station or Queen Victoria market

TRAMS: Peel /Franklin St. 55 | Spencer/La Trobe St. 24, 30, 35, 86, 95 Spencer/Bourke St. 75, 95, 96, 86 | Spencer/Collins St. 11, 42, 48, 75, 96, 109, 112