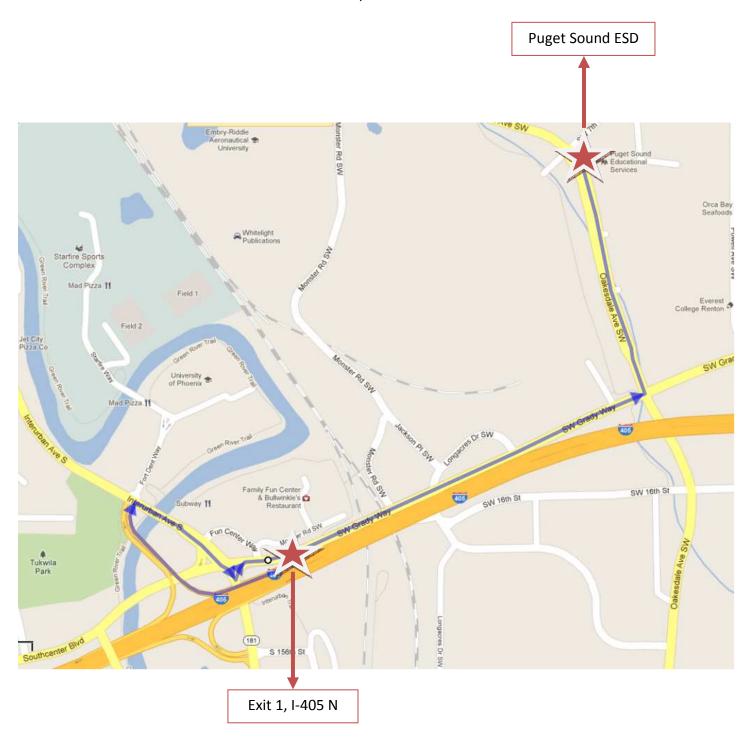

## Driving Directions Blackriver Training & Conference Center Puget Sound ESD

800 Oakesdale Ave SW Renton, WA 98057

#### From south, take I-5 North

Take exit 154 to merge onto I-405 N toward Renton Take exit 1 for WA 181 S toward Tukwila/W Valley Hwy Turn left onto Interurban Ave S Turn right onto SW Grady Way Turn left onto Oakesdale Ave SW Destination will be on the right.

#### From north, take I-5 South

Take exit #154A (on left) and merge onto I-405 N toward Renton Take exit 1 for WA 181 S toward Tukwila/W Valley Hwy Turn left onto Interurban Ave S Turn right onto SW Grady Way Turn left onto Oakesdale Ave SW Destination will be on the right.

### From SeaTac International Airport

Head south
Keep right at the fork and merge onto Airport Expressway
Continue on to I-405 N
Take exit 1 for WA 181 S toward Tukwila/W Valley Hwy
Turn left onto Interurban Ave S
Turn right onto SW Grady Way
Turn left onto Oakesdale Ave SW
Destination will be on the right.

# Driving Directions Blackriver Training & Conference Center Puget Sound ESD

800 Oakesdale Ave SW Renton, WA 98057