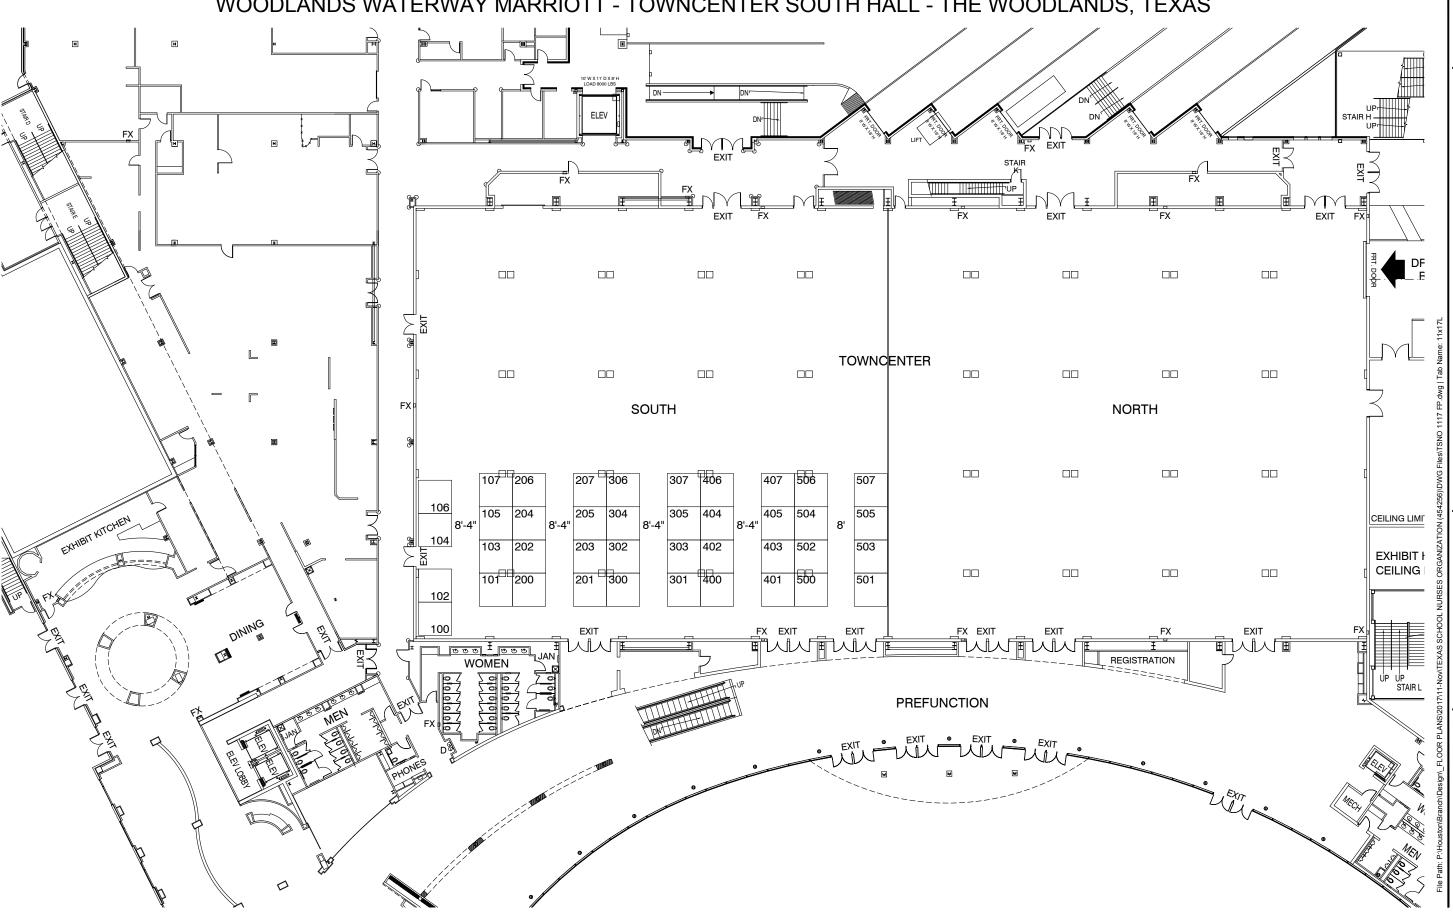

## **TEXAS SCHOOL NURSES ORGANIZATION**

NOVEMBER 10-12, 2017

WOODLANDS WATERWAY MARRIOTT - TOWNCENTER SOUTH HALL - THE WOODLANDS, TEXAS

REVISION

Date: 5/22/2017 By: LEWIS HEMPHILI

**BOOTH COUNT** 

BLDG. LEGEND:

## **TEXAS SCHOOL NURSES ORGANIZATION - NOVEMBER 10-12, 2017**

WOODLANDS WATERWAY MARRIOTT - TOWNCENTER SOUTH HALL - THE WOODLANDS, TEXAS

Disclaimer - Every effort has been made to ensure the accuracy of all information contained on this floor plan. However, no warranties, either expressed of implied, are made with respect to this floor plan. If the location of building columns, utilities or other architectural components of the facility is a consideration in the construction or usage of an exhibit, it is the sole responsibility of the exhibitor to physically inspect the facility to verify all dimension and locations. © Copyright 2007, freeman, all rights reserved. Confidential and Proprietary - the information contained herein is the proprietary information of Freeman and by accessing the information, the recipient agrees to keep the information confidential and not disclose it to any third party without the prior consent of Freeman. Recipient also agrees to only use the information for its internal evaluation purposes and for no other purpose, without the prior consent of Freeman