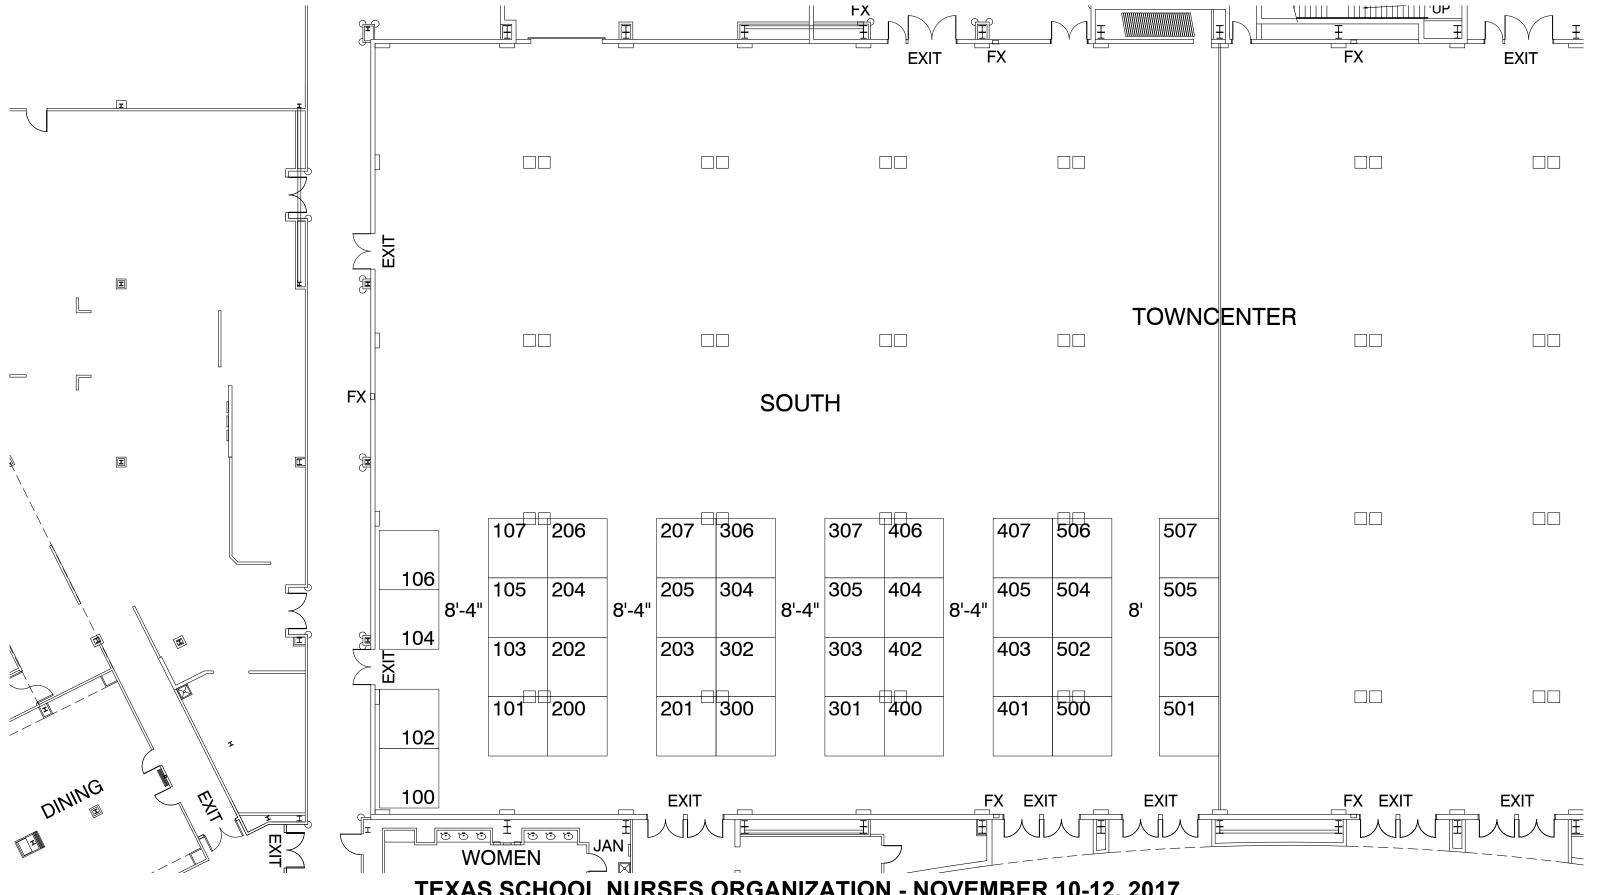

## **TEXAS SCHOOL NURSES ORGANIZATION**

NOVEMBER 10-12, 2017

WOODLANDS WATERWAY MARRIOTT - TOWNCENTER SOUTH HALL - THE WOODLANDS, TEXAS

REVISION

Date: 5/22/2017 By: LEWIS HEMPHILI

**BOOTH COUNT** 

BLDG. LEGEND:

## **TEXAS SCHOOL NURSES ORGANIZATION - NOVEMBER 10-12, 2017**

WOODLANDS WATERWAY MARRIOTT - TOWNCENTER SOUTH HALL - THE WOODLANDS, TEXAS

Disclaimer - Every effort has been made to ensure the accuracy of all information contained on this floor plan. However, no warranties, either expressed of implied, are made with respect to this floor plan. If the location of building columns, utilities or other architectural components of the facility is a consideration in the construction or usage of an exhibit, it is the sole responsibility of the exhibitor to physically inspect the facility to verify all dimension and locations. © Copyright 2007, freeman, all rights reserved. Confidential and Proprietary - the information contained herein is the proprietary information of Freeman and by accessing the information, the recipient agrees to keep the information confidential and not disclose it to any third party without the prior consent of Freeman. Recipient also agrees to only use the information for its internal evaluation purposes and for no other purpose, without the prior consent of Freeman