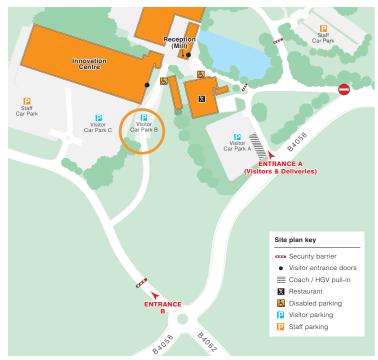

## Renishaw Innovation Centre (Information for visitors)

The Renishaw New Mills site has two entrances – please see below details of the most convenient entrance and car park for your visit. Please use **Entrance B** which is located on the roundabout at the junction of the B4058 and B4062. As you turn into the site there is a security barrier, if the red stop light is on please use the intercom to contact reception for instructions. If the light is green please drive straight through.

Once you have passed through the barrier please take the first turn on the right (signposted **Visitor car park B**). Drive past the landscaped area until you reach the area pictured below. Disabled parking is available at the far end of the car park, closest to the building. The entrance to