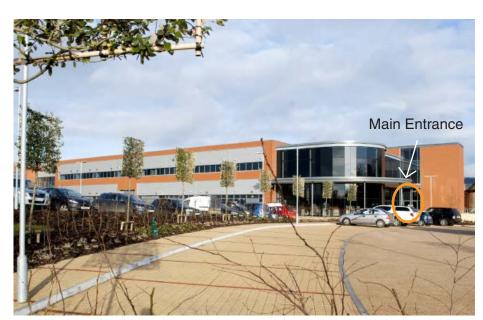

Once you have passed through the barrier please take the first turn on the right (signposted **Visitor car park B**). Drive past the landscaped area until you reach the area pictured below. Disabled parking is available at the far end of the car park, closest to the building. The entrance to

the Innovation Centre is indicated on the image below.