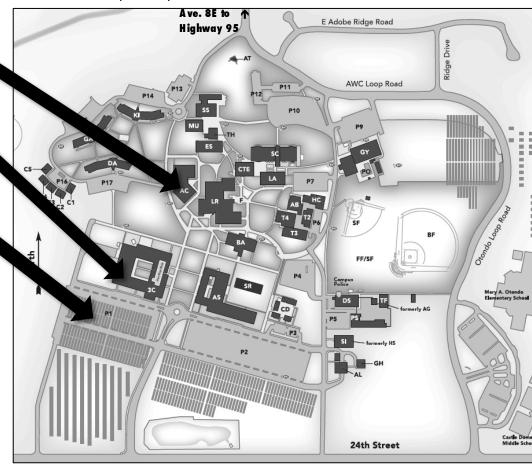

## NAU Yuma Campus Map

## Friday Roundtables AC Building

Saturday Check-in 3C Building

Parking (both days)

Lot PI

Using a navigation app? Enter the address 2020 South Avenue 8E, Yuma 85365 as your destination.

Take the **Araby Road**exit if coming
from Interstate 8.