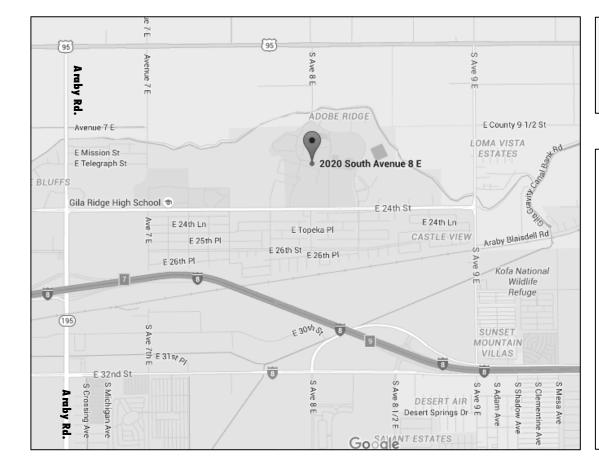

## Friday Roundtables AC Building

Saturday Check-in 3C Building

Parking (both days)

Lot PI

Using a navigation app? Enter the address 2020 South Avenue 8E, Yuma 85365 as your destination.

Take the **Araby Road**exit if coming
from Interstate 8.